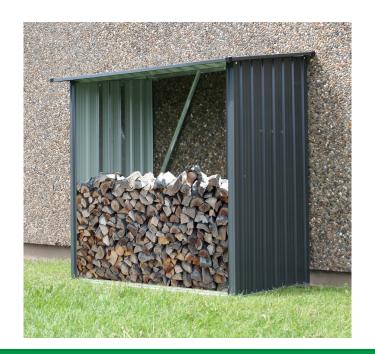

## **Indoor/Outdoor Firewood Rack**

Season and store your firewood with the Indoor/Outdoor Firewood Rack by Hanover.

Use it anywhere - yard, patio, garage, porch or deck. Strong and durable, this woodshed is constructed with powder-coated, galvanized steel which is resistant to rust, corrosion, and UV rays.

The open design allows proper air circulation and easy access. The raised metal base keeps the rack level and the logs off the ground. Plus, the sloped roof with gutters allows quick water runoff during rainstorms.

## **Features**

- Indoor/outdoor metal woodshed stores up to 55 cu. ft of stack firewood
- Use year round for the yard, patio, garage, porch, or deck
- Durable, galvanized steel construction is resistant to rust, corrosion, and UV rays
- Open design allows proper air circulation and easy access
- Raised metal base keeps the shed stable and the logs off the ground
- Sloped-roof with gutters allows guick water runoff during rainstorms
- 2-person assembly required instructions and hardware included
- Interior Dimensions: 27.5" D x 57" W x 55" H
- o Exterior Dimensions: 35" D x 64" W x 61" H
- Model: HANWDSHD-GRY (Gray)